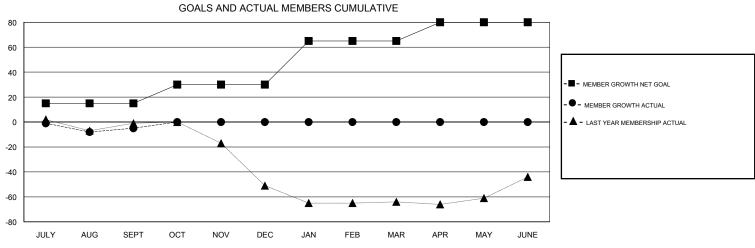

## **GREGORY GILLIAM LOCATION MISSOURI GMT CA** Clubs Members RESULTS FOR 2018-2019 RESULTS FOR 2018-2019 NEW CLUBS NEW CLUB GOAL DROPPED CLUBS MEMBER GROWTH NET MEMBER GROWTH DROPPED QUARTER QUARTER GOAL ACTUAL MEMBERS ACTUAL (including transfers) 0 0 0 15 14 18 JULY/AUG/SEPT JULY/AUG/SEPT 0 15 0 0 OCT/NOV/DEC OCT/NOV/DEC 0 1 0 35 0 0 JAN/FEB/MAR JAN/FEB/MAR 0 0 0 0 0 15 APR/MAY/JUNE APR/MAY/JUNE